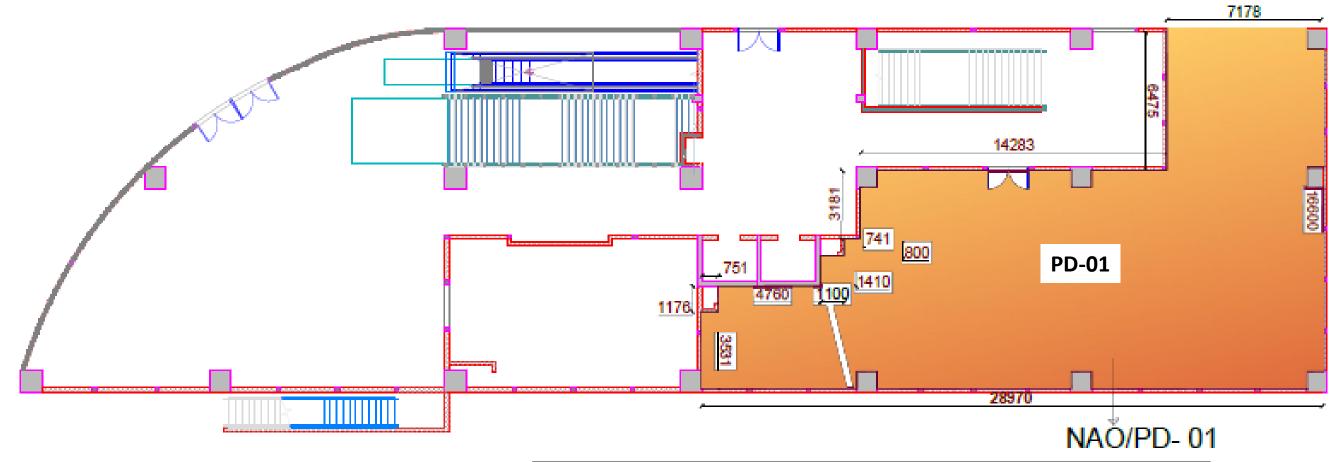

## AIRPORT METRO STATION @ CONCOURSE LEVEL

| MAIN ENTRANCE OF AIRPORT | <u> </u> |
|--------------------------|----------|
| METRO STATION            |          |

| Space Code | PB Space No. | Area in Sq.m |
|------------|--------------|--------------|
| Large      | NAO/PD-01    | 297.98       |
| Large      | NAO/PD-05    | 126.88       |
| Large      | NAO/PD-06    | 423.48       |
|            | Total Area   | 848.34       |

# AIRPORT METRO STATION @ CONCOURSE LEVEL

MAIN ENTRANCE OF AIRPORT
METRO STATION

| Space Code | PB Space No. | Area in Sq.m |
|------------|--------------|--------------|
| Large      | NAO/PD-01    | 297.98       |
| Large      | NAO/PD-05    | 126.88       |
| Large      | NAO/PD-06    | 423.48       |
| Total Area |              | 848.34       |