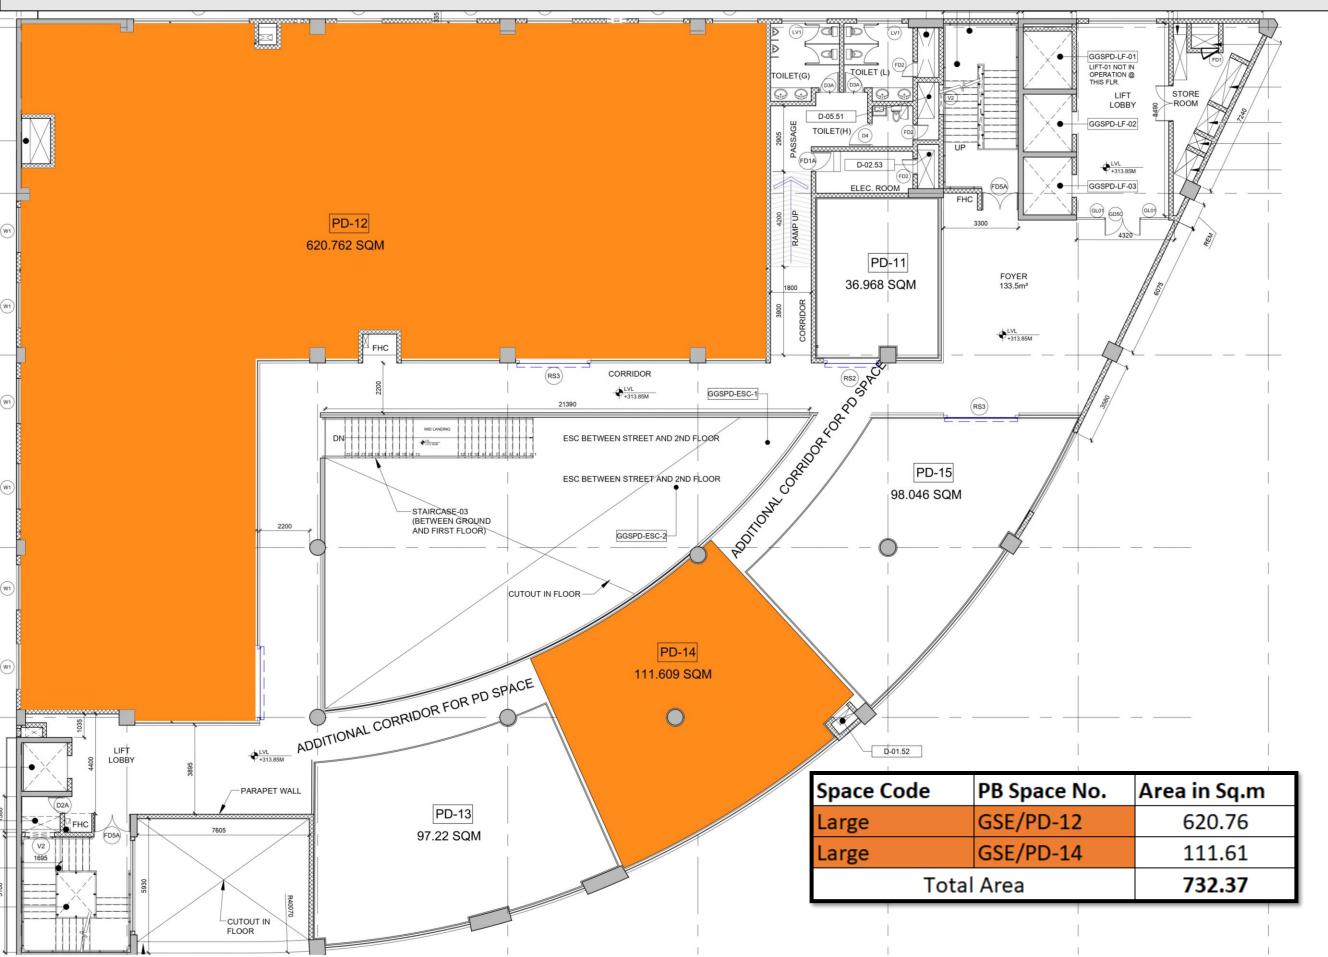

# SHANKAR NAGAR METRO STATION @ SECOND FLOOR LEVEL

| Space Code | PB Space No. | Area in Sq.m |
|------------|--------------|--------------|
| Large      | SRN/PD-10    | 531          |
| Total Area |              | 531          |