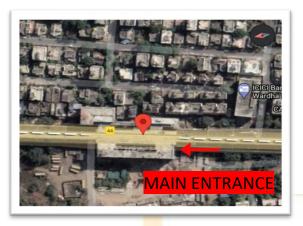

## AIRPORT METRO STATION @ CONCOURSE LEVEL

| MAIN ENTRANCE OF AIRPORT | <u> </u> |
|--------------------------|----------|
| METRO STATION            |          |

| Space Code | PB Space No. | Area in Sq.m |
|------------|--------------|--------------|
| Large      | NAO/PD-01    | 297.98       |
| Large      | NAO/PD-05    | 126.88       |
| Large      | NAO/PD-06    | 423.48       |
|            | Total Area   | 848.34       |

# AIRPORT METRO STATION @ CONCOURSE LEVEL

MAIN ENTRANCE OF AIRPORT
METRO STATION

| Space Code | PB Space No. | Area in Sq.m |
|------------|--------------|--------------|
| Large      | NAO/PD-01    | 297.98       |
| Large      | NAO/PD-05    | 126.88       |
| Large      | NAO/PD-06    | 423.48       |
| Total Area |              | 848.34       |