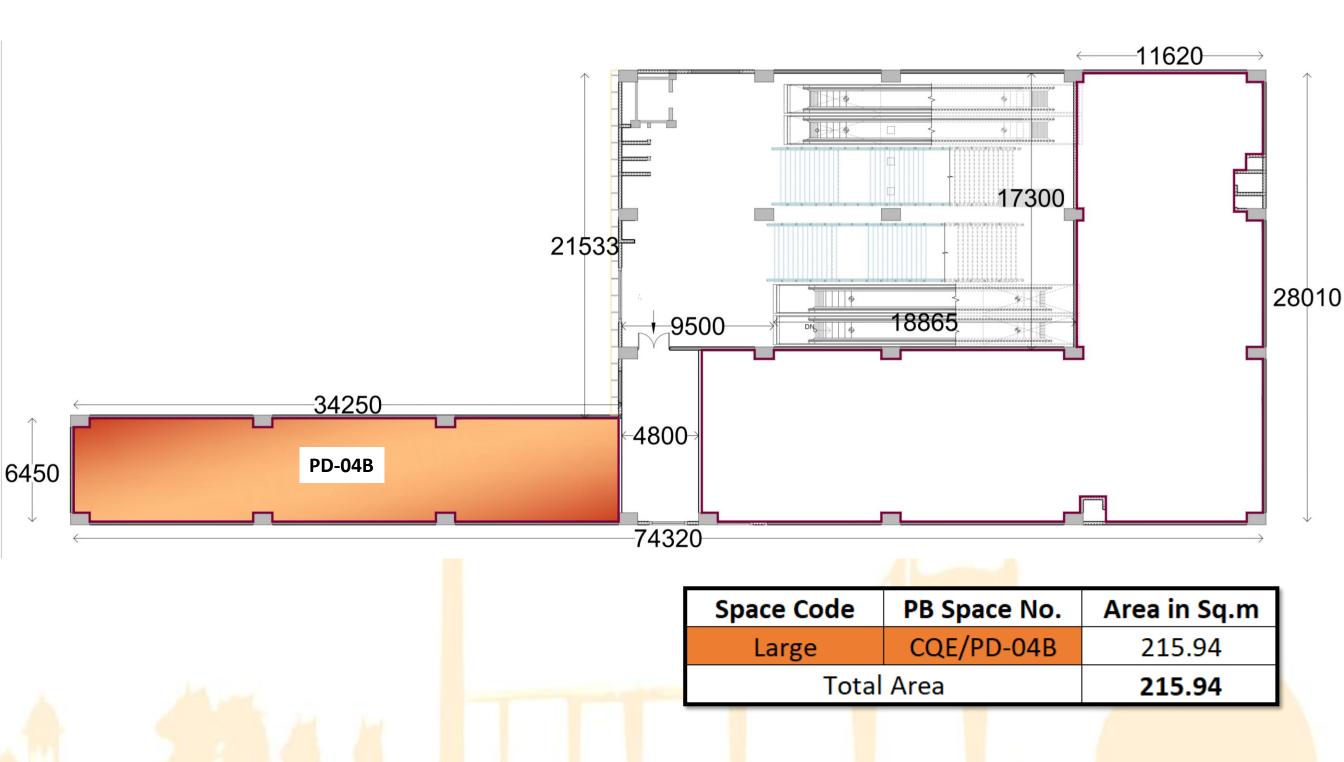

# UJJWAL NAGAR METRO STATION @ ROAD LEVEL (W)

| Space Code | PB Space No. | Area in Sq.m |
|------------|--------------|--------------|
| Large      | UJR/PD-01    | 179.72       |
| Total Area |              | 179.72       |