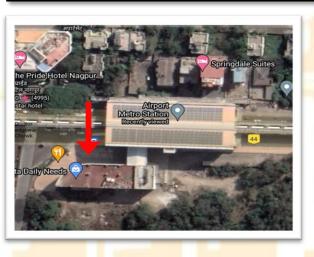

## AIRPORT METRO STATION @ CONCOURSE LEVEL

| MAIN ENTRANCE OF AIRPORT | <u> </u> |
|--------------------------|----------|
| METRO STATION            |          |

| Space Code | PB Space No. | Area in Sq.m |
|------------|--------------|--------------|
| Large      | NAO/PD-01    | 297.98       |
| Large      | NAO/PD-05    | 126.88       |
| Large      | NAO/PD-06    | 423.48       |
|            | Total Area   | 848.34       |

# AIRPORT METRO STATION @ CONCOURSE LEVEL

MAIN ENTRANCE OF AIRPORT
METRO STATION

| Space Code | PB Space No. | Area in Sq.m |
|------------|--------------|--------------|
| Large      | NAO/PD-01    | 297.98       |
| Large      | NAO/PD-05    | 126.88       |
| Large      | NAO/PD-06    | 423.48       |
| Total Area |              | 848.34       |