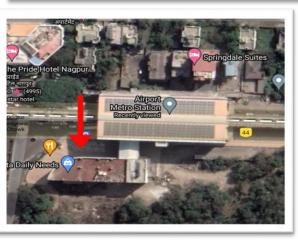

## AIRPORT METRO STATION @ CONCOURSE LEVEL

| MAIN ENTRANCE OF AIRPORT | <u> </u> |
|--------------------------|----------|
| METRO STATION            |          |

| Space Code | PB Space No. | Area in Sq.m |
|------------|--------------|--------------|
| Large      | NAO/PD-01    | 297.98       |
| Large      | NAO/PD-05    | 126.88       |
| Large      | NAO/PD-06    | 423.48       |
|            | Total Area   | 848.34       |

# AIRPORT METRO STATION @ CONCOURSE LEVEL

MAIN ENTRANCE OF AIRPORT
METRO STATION

| Space Code | PB Space No. | Area in Sq.m |
|------------|--------------|--------------|
| Large      | NAO/PD-01    | 297.98       |
| Large      | NAO/PD-05    | 126.88       |
| Large      | NAO/PD-06    | 423.48       |
| Total Area |              | 848.34       |