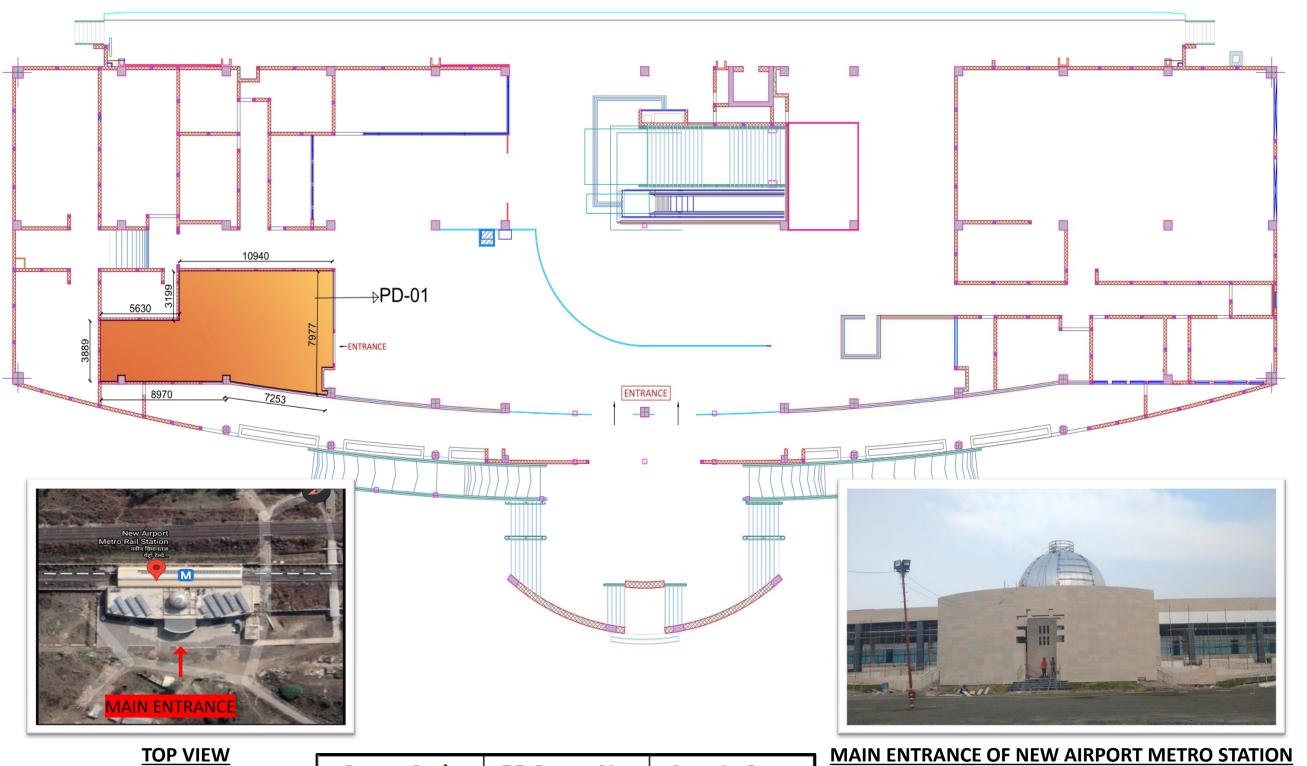

## **NEW AIRPORT METRO STATION @ ROAD LEVEL**

| Space Code  | PB Space No. | Area in Sq.m |
|-------------|--------------|--------------|
| Large Space | NAP/PD-01    | 101.27       |
|             |              |              |
| Total Area  |              | 101.27       |