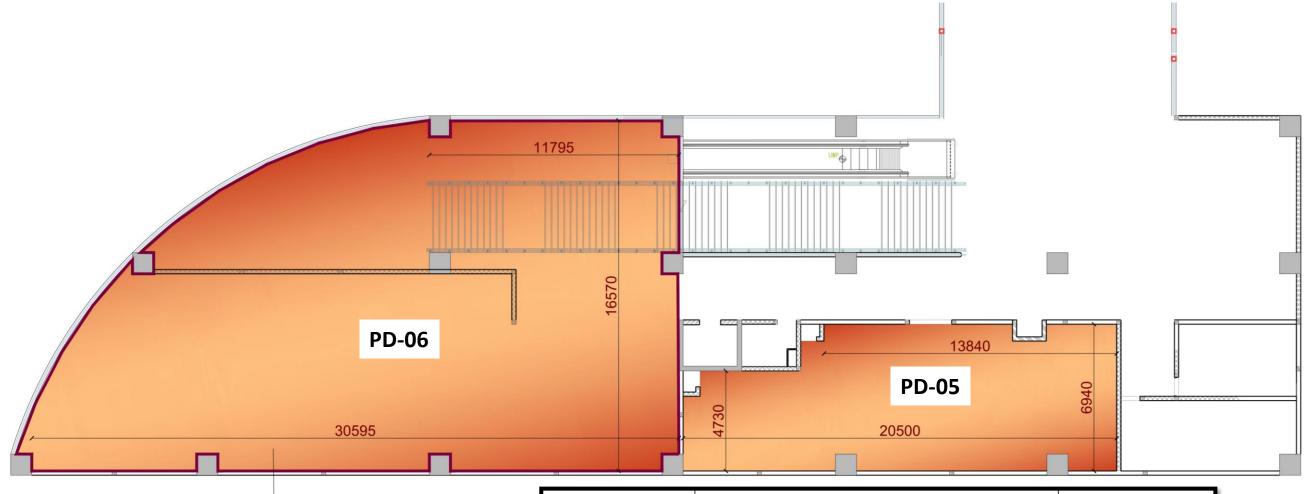

## AIRPORT METRO STATION @ CONCOURSE LEVEL

| MAIN ENTRANCE OF AIRPORT | <u> </u> |
|--------------------------|----------|
| METRO STATION            |          |

| Space Code | PB Space No. | Area in Sq.m |
|------------|--------------|--------------|
| Large      | NAO/PD-01    | 297.98       |
| Large      | NAO/PD-05    | 126.88       |
| Large      | NAO/PD-06    | 423.48       |
|            | Total Area   | 848.34       |

# AIRPORT METRO STATION @ CONCOURSE LEVEL

MAIN ENTRANCE OF AIRPORT
METRO STATION

| Space Code | PB Space No. | Area in Sq.m |
|------------|--------------|--------------|
| Large      | NAO/PD-01    | 297.98       |
| Large      | NAO/PD-05    | 126.88       |
| Large      | NAO/PD-06    | 423.48       |
| Total Area |              | 848.34       |