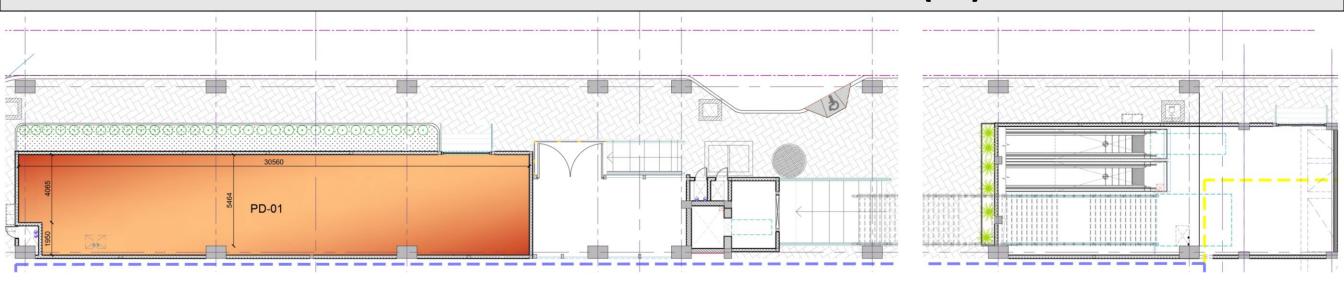

## **NEW AIRPORT METRO STATION @ ROAD LEVEL**

| Space Code  | PB Space No. | Area in Sq.m |
|-------------|--------------|--------------|
| Large Space | NAP/PD-01    | 101.27       |
|             |              |              |
| Total Area  |              | 101.27       |