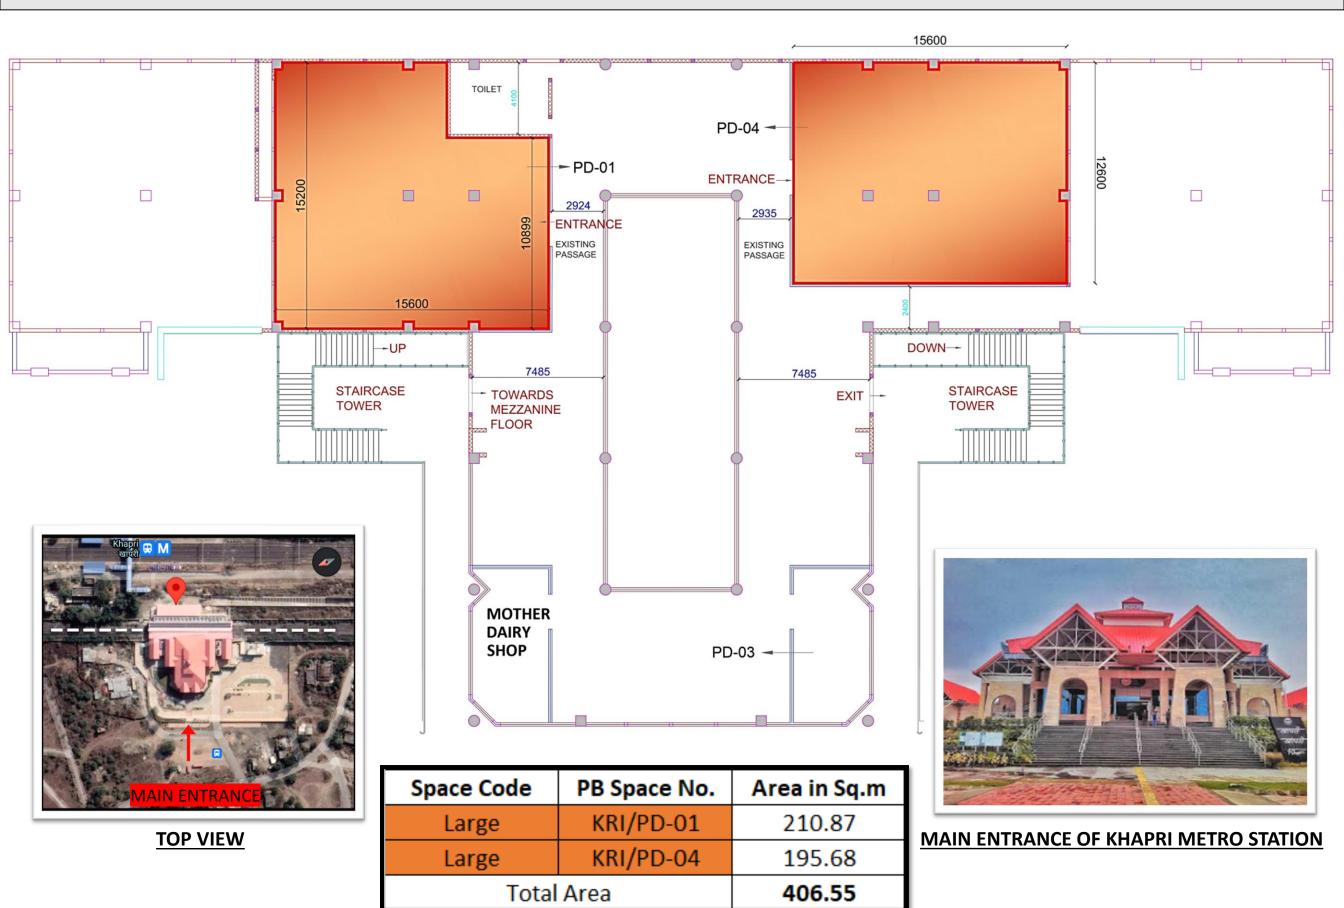

### KHAPRI METRO STATION @ MEZZANINE LEVEL



## **NEW AIRPORT METRO STATION @ ROAD LEVEL**



| Space Code  | PB Space No. | Area in Sq.m |
|-------------|--------------|--------------|
| Large Space | NAP/PD-01    | 101.27       |
|             |              |              |
| Total Area  |              | 101.27       |

## AIRPORT METRO STATION @ CONCOURSE LEVEL





| MAIN ENTRANCE OF AIRPORT | <u> </u> |
|--------------------------|----------|
| METRO STATION            |          |

| Space Code | PB Space No. | Area in Sq.m |
|------------|--------------|--------------|
| Large      | NAO/PD-01    | 297.98       |
| Large      | NAO/PD-05    | 126.88       |
| Large      | NAO/PD-06    | 423.48       |
|            | Total Area   | 848.34       |



**TOP VIEW** 

# AIRPORT METRO STATION @ CONCOURSE LEVEL





MAIN ENTRANCE